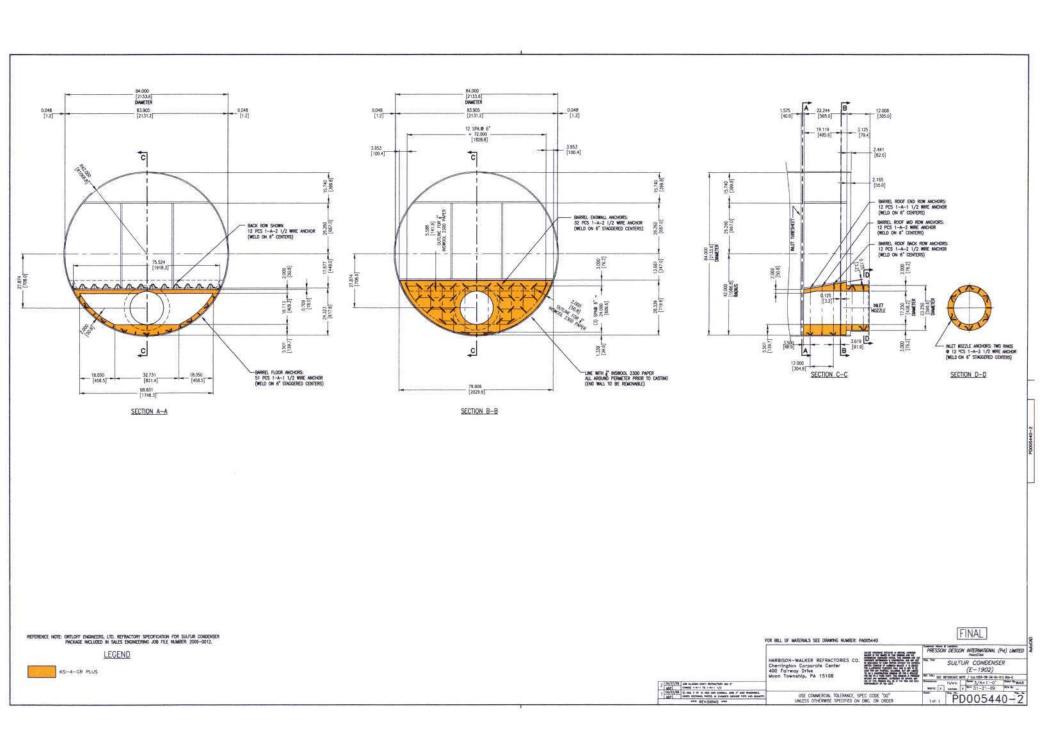

## **Clarification No.2** Tender No.PROC/LF/PT/P&P/DKN-17295/18

**Description - Supply, Fabrication & Testing of Sulphur Condenser** 

1- Size of inspection window: 20 inch x 28 inch

2- 02 Nos Drawings for refractory details is attached.

| PRESSON DESCON INTERNATIONAL  PAKISTAN  Description  COUNT FOR ONE (1) SULFUR CONDENSER |          |            |         |                                                                                                                                                                                                                                                                                                                                                                                                                                                                                                                                                                                                                                                                                                                                                                                                                                                                                                                                                                                                                                                                                                                                                                                                                                                                                                                                                                                                                                                                                                                                                                                                                                                                                                                                                                                                                                                                                                                                                                                                                                                                                                                                | Date Drawn: 1/20/2009 Revisions                                                                                                                                                                          |                    |                                                                                                                                                                         |                    |                   |        |
|-----------------------------------------------------------------------------------------|----------|------------|---------|--------------------------------------------------------------------------------------------------------------------------------------------------------------------------------------------------------------------------------------------------------------------------------------------------------------------------------------------------------------------------------------------------------------------------------------------------------------------------------------------------------------------------------------------------------------------------------------------------------------------------------------------------------------------------------------------------------------------------------------------------------------------------------------------------------------------------------------------------------------------------------------------------------------------------------------------------------------------------------------------------------------------------------------------------------------------------------------------------------------------------------------------------------------------------------------------------------------------------------------------------------------------------------------------------------------------------------------------------------------------------------------------------------------------------------------------------------------------------------------------------------------------------------------------------------------------------------------------------------------------------------------------------------------------------------------------------------------------------------------------------------------------------------------------------------------------------------------------------------------------------------------------------------------------------------------------------------------------------------------------------------------------------------------------------------------------------------------------------------------------------------|----------------------------------------------------------------------------------------------------------------------------------------------------------------------------------------------------------|--------------------|-------------------------------------------------------------------------------------------------------------------------------------------------------------------------|--------------------|-------------------|--------|
|                                                                                         |          |            |         |                                                                                                                                                                                                                                                                                                                                                                                                                                                                                                                                                                                                                                                                                                                                                                                                                                                                                                                                                                                                                                                                                                                                                                                                                                                                                                                                                                                                                                                                                                                                                                                                                                                                                                                                                                                                                                                                                                                                                                                                                                                                                                                                | Estimated by: WAR Checked by: ~  Reference ORTLOFF ENGINEERS, LTD REFRACTORY SPECIFICATION FOR REACTOR FURNACE AND WASTE HEAT RECLAIMER PACKAGE INCLUDED IN SALES ENGINEERING JOB FILE NUMBER: 2009-0012 | 1                  | JOB No.2009-0257 SPLIT KS-4, ADD ANCHORS AND PAPER. CHANGE QUANTITIES.  JOB No.2009-0327 REMOVE 1-A-1 ANCHORS, AND 51 PCS 1-A-1/12 NOW 63 WITH 56 PCS 1-A-2 1/2 NOW 68. |                    | MDP<br>4/22       | 2/2009 |
|                                                                                         |          |            |         |                                                                                                                                                                                                                                                                                                                                                                                                                                                                                                                                                                                                                                                                                                                                                                                                                                                                                                                                                                                                                                                                                                                                                                                                                                                                                                                                                                                                                                                                                                                                                                                                                                                                                                                                                                                                                                                                                                                                                                                                                                                                                                                                |                                                                                                                                                                                                          | 2                  |                                                                                                                                                                         |                    | MDP<br>4/29       | /2009  |
|                                                                                         |          |            |         |                                                                                                                                                                                                                                                                                                                                                                                                                                                                                                                                                                                                                                                                                                                                                                                                                                                                                                                                                                                                                                                                                                                                                                                                                                                                                                                                                                                                                                                                                                                                                                                                                                                                                                                                                                                                                                                                                                                                                                                                                                                                                                                                |                                                                                                                                                                                                          |                    |                                                                                                                                                                         |                    |                   |        |
| Units                                                                                   | Net Qty. | Gross Qty. | Overage | Quality                                                                                                                                                                                                                                                                                                                                                                                                                                                                                                                                                                                                                                                                                                                                                                                                                                                                                                                                                                                                                                                                                                                                                                                                                                                                                                                                                                                                                                                                                                                                                                                                                                                                                                                                                                                                                                                                                                                                                                                                                                                                                                                        | Size or Description                                                                                                                                                                                      | Size/Shape<br>Code | Lining Location                                                                                                                                                         | Comments           | Cu. Ft.<br>Reg'd. |        |
|                                                                                         | -        | 1          |         | Drawing Sheets @<br>\$1500.00/sheet                                                                                                                                                                                                                                                                                                                                                                                                                                                                                                                                                                                                                                                                                                                                                                                                                                                                                                                                                                                                                                                                                                                                                                                                                                                                                                                                                                                                                                                                                                                                                                                                                                                                                                                                                                                                                                                                                                                                                                                                                                                                                            | 17" x 22" or 22" x 34"                                                                                                                                                                                   |                    |                                                                                                                                                                         | -                  |                   | -      |
| 1                                                                                       | 63       | 65         | 3%      | 304 SS                                                                                                                                                                                                                                                                                                                                                                                                                                                                                                                                                                                                                                                                                                                                                                                                                                                                                                                                                                                                                                                                                                                                                                                                                                                                                                                                                                                                                                                                                                                                                                                                                                                                                                                                                                                                                                                                                                                                                                                                                                                                                                                         | 1-A-1 1/2 METALLIC<br>ANCHOR                                                                                                                                                                             | 118128             | BARREL                                                                                                                                                                  | WELD ON 6" CENTERS | -                 | -      |
| 1                                                                                       | 12       | 15         | 5%      | 304 SS                                                                                                                                                                                                                                                                                                                                                                                                                                                                                                                                                                                                                                                                                                                                                                                                                                                                                                                                                                                                                                                                                                                                                                                                                                                                                                                                                                                                                                                                                                                                                                                                                                                                                                                                                                                                                                                                                                                                                                                                                                                                                                                         | 1-A-2 METALLIC ANCHOR                                                                                                                                                                                    | 118130             | BARREL                                                                                                                                                                  | WELD ON 6" CENTERS |                   | -      |
| 1                                                                                       | 12       | 15         | 5%      | 304 SS                                                                                                                                                                                                                                                                                                                                                                                                                                                                                                                                                                                                                                                                                                                                                                                                                                                                                                                                                                                                                                                                                                                                                                                                                                                                                                                                                                                                                                                                                                                                                                                                                                                                                                                                                                                                                                                                                                                                                                                                                                                                                                                         | 1-A-2 1/2 METALLIC<br>ANCHOR                                                                                                                                                                             | 118131             | BARREL                                                                                                                                                                  | WELD ON 6" CENTERS | -                 | -      |
| 1                                                                                       | 295 lb.  | 385 lb.    | 15%     | KS-4 GR Plus<br>(0% Rebound Built Into Net<br>Qty)                                                                                                                                                                                                                                                                                                                                                                                                                                                                                                                                                                                                                                                                                                                                                                                                                                                                                                                                                                                                                                                                                                                                                                                                                                                                                                                                                                                                                                                                                                                                                                                                                                                                                                                                                                                                                                                                                                                                                                                                                                                                             | Gun Mix @ 118 Lb.CU.FT.                                                                                                                                                                                  |                    | BARREL                                                                                                                                                                  | WORKING VARIES     | 2.5               | -      |
|                                                                                         |          |            |         | Will compare the c |                                                                                                                                                                                                          |                    |                                                                                                                                                                         |                    |                   |        |
| 1                                                                                       | 68       | 70         | 3%      | 304 SS                                                                                                                                                                                                                                                                                                                                                                                                                                                                                                                                                                                                                                                                                                                                                                                                                                                                                                                                                                                                                                                                                                                                                                                                                                                                                                                                                                                                                                                                                                                                                                                                                                                                                                                                                                                                                                                                                                                                                                                                                                                                                                                         | 1-A-2 1/2 METALLIC<br>ANCHOR                                                                                                                                                                             | 118131             | Nozzle &<br>Endwall                                                                                                                                                     | WELD ON 6" CENTERS | -                 |        |
| 1                                                                                       | 448 lb.  | 550 lb.    | 15%     | KS-4 GR Plus<br>(0% Rebound Built Into Net<br>Qty)                                                                                                                                                                                                                                                                                                                                                                                                                                                                                                                                                                                                                                                                                                                                                                                                                                                                                                                                                                                                                                                                                                                                                                                                                                                                                                                                                                                                                                                                                                                                                                                                                                                                                                                                                                                                                                                                                                                                                                                                                                                                             | Gun Mix @ 118 Lb.CU.FT.                                                                                                                                                                                  |                    | Nozzie &<br>Endwall                                                                                                                                                     | 3" WORKING VARIES  | 3.8               | -      |
| 1                                                                                       | 9 S.F.   | 10 S.F.    | 7%      | INSWOOL 2300 PAPER                                                                                                                                                                                                                                                                                                                                                                                                                                                                                                                                                                                                                                                                                                                                                                                                                                                                                                                                                                                                                                                                                                                                                                                                                                                                                                                                                                                                                                                                                                                                                                                                                                                                                                                                                                                                                                                                                                                                                                                                                                                                                                             | 1/8" thick Ceramic Insulation                                                                                                                                                                            |                    | Nozzle &<br>Endwall                                                                                                                                                     |                    | -)                |        |