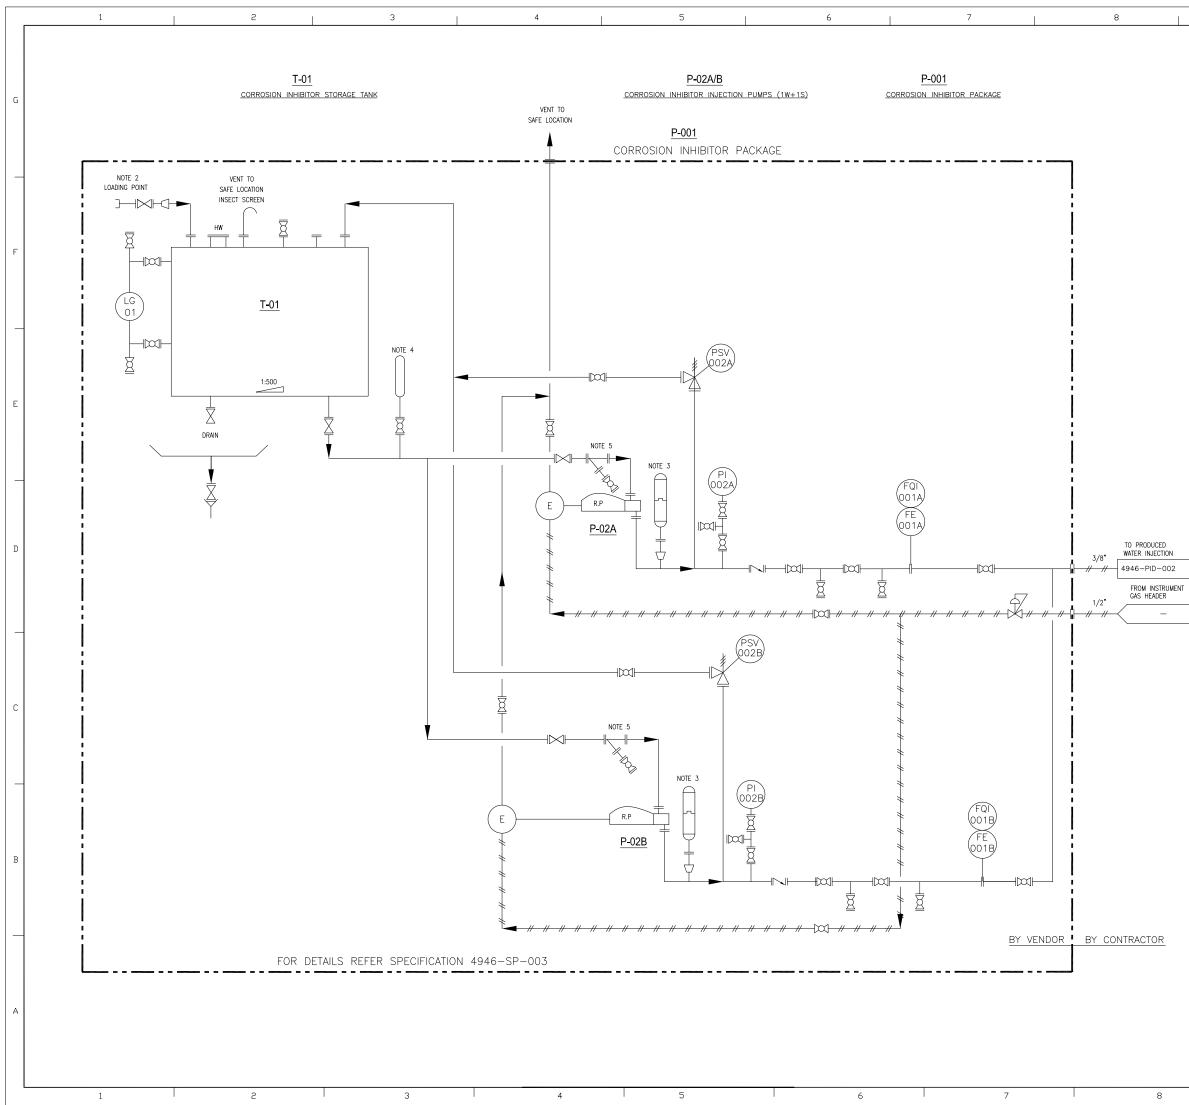

## CLARIFICATIONS AGAINST TENDER ENQUIRY NO. PROC-FA/CB/PROD/PUMP-4273/2019 FOR PROCUREMENT OF ELECTRIC MOTOR DRIVEN RECIPROCATING PUMPS

Please find attached herewith P & ID of chemical injection package. The attached P & ID has the instrument air as power source to run the CIP but as per our requirement vide Data sheet 4946-SP-001 the power take off shall be mechanical type from main reciprocating pump instead of instrument air. Bidders to comply the same. The rest of the scheme for each package shall be same.

|               | 9 10                                                                                                                                                                                                                                                                                                                                                                            |          |
|---------------|---------------------------------------------------------------------------------------------------------------------------------------------------------------------------------------------------------------------------------------------------------------------------------------------------------------------------------------------------------------------------------|----------|
|               | NOTES                                                                                                                                                                                                                                                                                                                                                                           |          |
|               | 1. FOR GENERAL NOTES, SYMBOLS & LEGEND 4946-PID-000<br>2. FILLING HOSE CONNECTION.                                                                                                                                                                                                                                                                                              |          |
|               | <ol> <li>PULSATION DAMPENER.</li> <li>CALIBRATION CYLINDER.</li> <li>PUMP STRAINER SHOULD MEET THE PUMP SPECIFICATION.</li> </ol>                                                                                                                                                                                                                                               | G        |
|               |                                                                                                                                                                                                                                                                                                                                                                                 |          |
|               |                                                                                                                                                                                                                                                                                                                                                                                 |          |
|               |                                                                                                                                                                                                                                                                                                                                                                                 |          |
|               |                                                                                                                                                                                                                                                                                                                                                                                 |          |
|               |                                                                                                                                                                                                                                                                                                                                                                                 | F        |
|               |                                                                                                                                                                                                                                                                                                                                                                                 |          |
|               |                                                                                                                                                                                                                                                                                                                                                                                 | -        |
|               |                                                                                                                                                                                                                                                                                                                                                                                 |          |
|               |                                                                                                                                                                                                                                                                                                                                                                                 | E        |
|               |                                                                                                                                                                                                                                                                                                                                                                                 |          |
|               |                                                                                                                                                                                                                                                                                                                                                                                 |          |
|               |                                                                                                                                                                                                                                                                                                                                                                                 |          |
|               |                                                                                                                                                                                                                                                                                                                                                                                 |          |
| $\rightarrow$ |                                                                                                                                                                                                                                                                                                                                                                                 | D        |
|               |                                                                                                                                                                                                                                                                                                                                                                                 |          |
|               |                                                                                                                                                                                                                                                                                                                                                                                 | <u> </u> |
|               |                                                                                                                                                                                                                                                                                                                                                                                 |          |
|               |                                                                                                                                                                                                                                                                                                                                                                                 | С        |
|               |                                                                                                                                                                                                                                                                                                                                                                                 |          |
|               |                                                                                                                                                                                                                                                                                                                                                                                 |          |
|               |                                                                                                                                                                                                                                                                                                                                                                                 |          |
|               |                                                                                                                                                                                                                                                                                                                                                                                 |          |
|               |                                                                                                                                                                                                                                                                                                                                                                                 | В        |
|               | 1 24-12-2018 RE-ISSUED FOR REVIEW SAH SDH A.J                                                                                                                                                                                                                                                                                                                                   |          |
|               | 0 02-08-2018 ISSUED FOR REVIEW SAH SOH A.J.<br>REV. DATE DESCRIPTION OF REVISION DRAWN CHECK APPR                                                                                                                                                                                                                                                                               |          |
|               | C-2, BLOCK NO. 17, GULSHAN-E-IQBAL, NEAR NATIONAL STADIUM, KARACHI-75300. PAKISTAN.<br>TEL +92 (21) 34827780, 34961088, FAX: +92 21 34961089, E-Moil: contact@pcec.com.pk web site: www.pcec.com.pk<br>CLIENT :                                                                                                                                                                 |          |
|               | PROJECT :                                                                                                                                                                                                                                                                                                                                                                       |          |
|               |                                                                                                                                                                                                                                                                                                                                                                                 | A        |
|               | PIPING & INSTRUMENTATION DIAGRAM<br>CORROSION INHIBITOR SYSTEM                                                                                                                                                                                                                                                                                                                  |          |
|               | JEB ND.         DRAWING, ND.         SHEET ND.         SCALE:         SHEET SIZE         REV.           4946         4946-PID-003         1 DF 1         NTS         A3         1           THIS DRAWING AND DESIGN IS THE PROPERTY OF PEC AND MUST NOT BE COPIED OR PASSED TO ANY THIRD PARTY WITHOUT WRITTEN CONSENT FROM THE PETROCHEMICAL ENGINEERING CONSULTANTS         T |          |
|               | 9 10                                                                                                                                                                                                                                                                                                                                                                            |          |