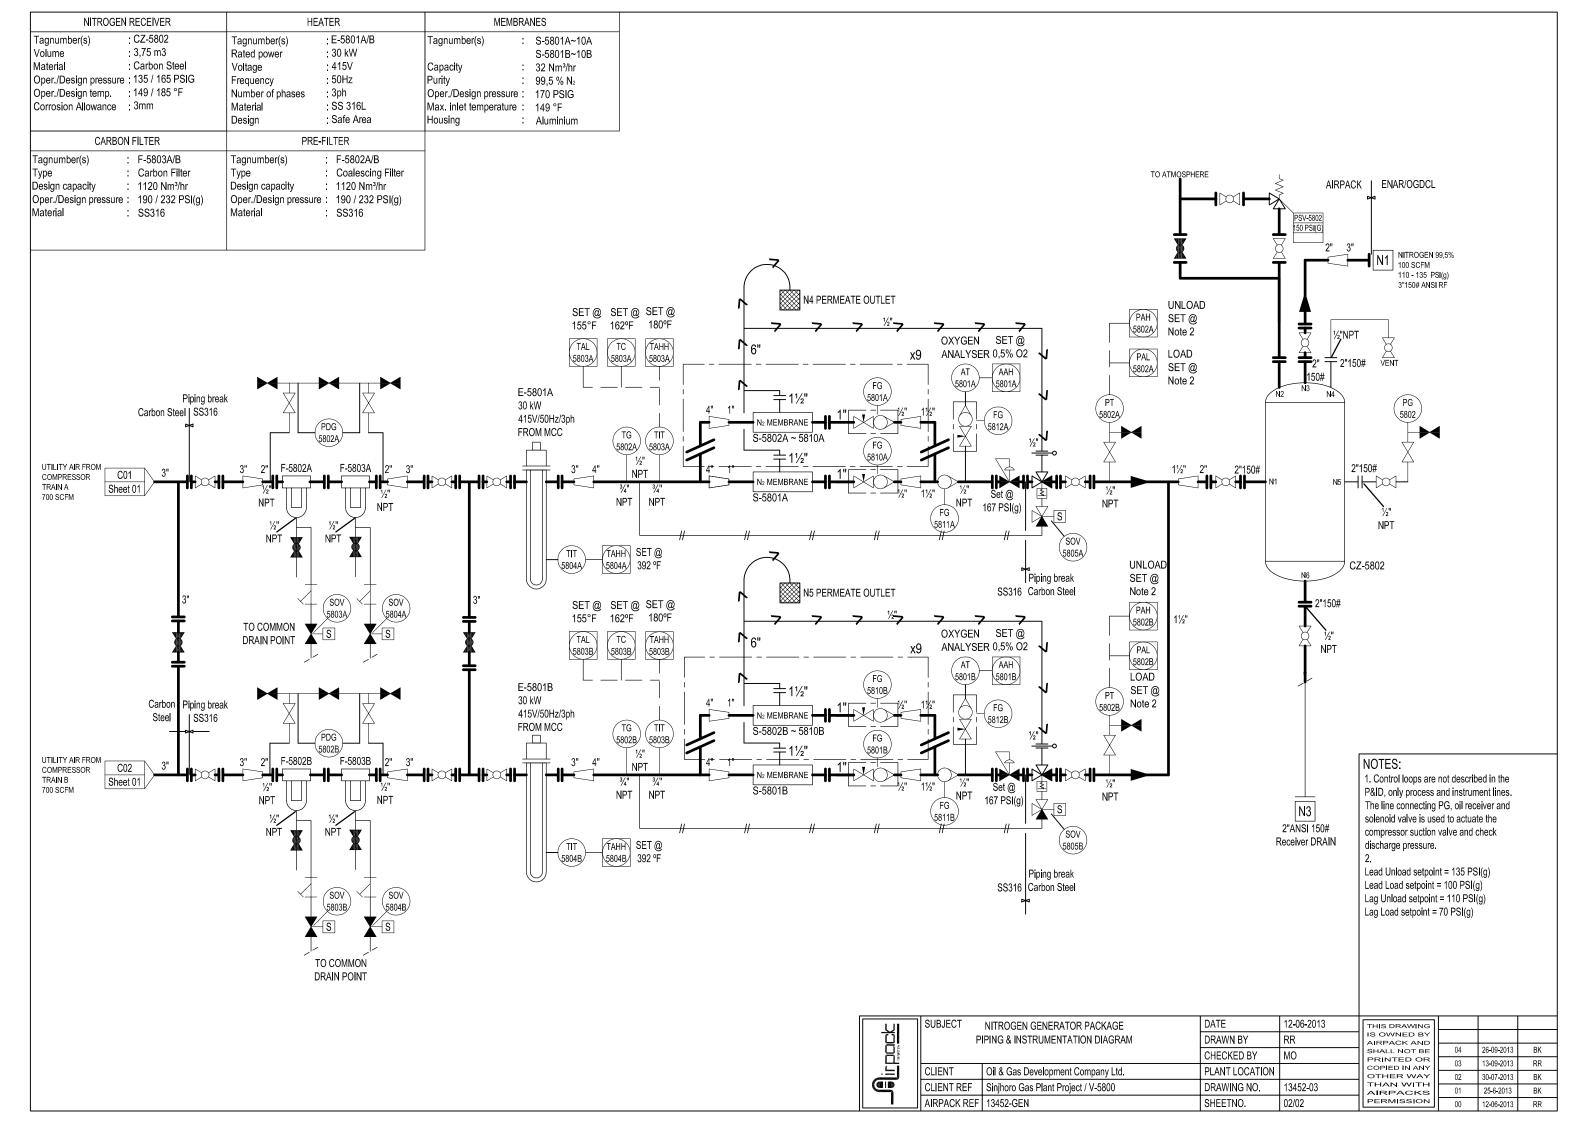

Airpack B.V., Groeneweegje 25, 4301 RN Zierikzee, The Netherlands, Phone: (+31) (0) 111 - 415455, Fax: (+31) (0) 111 - 413338

| COMP | RESSOR                                             | MAIN                                                                                                                | MOTOR           | AIR- OIL C                                                                                                                                      | OOLER                                      | OIL SEPE                                                                                          | ERATOR                                                             | AIR INT                                                | AKE FILTER | MOISTUF                                                | RE SEPARATOR                                          |
|------|----------------------------------------------------|---------------------------------------------------------------------------------------------------------------------|-----------------|-------------------------------------------------------------------------------------------------------------------------------------------------|--------------------------------------------|---------------------------------------------------------------------------------------------------|--------------------------------------------------------------------|--------------------------------------------------------|------------|--------------------------------------------------------|-------------------------------------------------------|
| Туре | : 1120 Nm³/hr<br>≱: 190 / 232 PSI(g)<br>: 2985 rpm | Tagnumber<br>Rated power<br>Speed<br>Power supply<br>Nominal current<br>Ingress protection<br>Hazardous area class. | ~368 A<br>IP 55 | Tagnumber<br>Cooler material<br>Power supply<br>Ingress protection<br>Hazardous area class.<br>Operating pressure/temp<br>Design pressure/temp. | :240V / 50Hz / 1ph<br>:IP 55<br>:Safe Area | Tagnumber<br>Ingress protection<br>Hazardous area class.<br>Operating pressure<br>Design pressure | : V-5801A/B<br>:IP 55<br>: Safe Area<br>:190 PSI(g)<br>:232 PSI(g) | Tagnumber(s)<br>Design capacity<br>Oper./Design pressu |            | Tagnumber(s)<br>Design capacity<br>Oper./Design pressu | : V-5802A/B<br>: 1120 Nm³/hr<br>re : 190 / 232 PSI(g) |

UTILITY AIR to NITROGEN TRAIN A 700 SCFM 135 - 190 PSI(g) 3" 150# ANSI RF

UTILITY AIR to NITROGEN TRAIN B 700 SCFM 135 - 190 PSI(g) 3" 150# ANSI RF

| _ /            | N2<br>N2<br>SI 150# RF<br>ON DRAIN | NOTES:<br>1. Control loops are<br>P&ID, only process a<br>The line connecting<br>solenoid valve is used<br>compressor suction<br>discharge pressure. | and instrum<br>PG, oil rece<br>ed to actuat | ent lines.<br>eiver and<br>e the |          |  |
|----------------|------------------------------------|------------------------------------------------------------------------------------------------------------------------------------------------------|---------------------------------------------|----------------------------------|----------|--|
| DATE           | 12-06-2013                         | THIS DRAWING                                                                                                                                         |                                             |                                  |          |  |
| DRAWN BY       | RR                                 | IS OWNED BY<br>AIRPACK AND                                                                                                                           |                                             |                                  |          |  |
| CHECKED BY MO  |                                    | SHALL NOT BE<br>PRINTED OR                                                                                                                           | 04                                          | 26-09-2013                       | BK       |  |
| PLANT LOCATION |                                    | COPIED IN ANY<br>OTHER WAY                                                                                                                           | 03                                          | 13-09-2013<br>30-07-2013         | RR<br>BK |  |
| DRAWING NO.    | 13452-03                           | THAN WITH                                                                                                                                            | 02                                          | 25-6-2013                        | BK       |  |
| SHEETNO. 01/02 |                                    | PERMISSION 00 12-06-2013 RR                                                                                                                          |                                             |                                  |          |  |