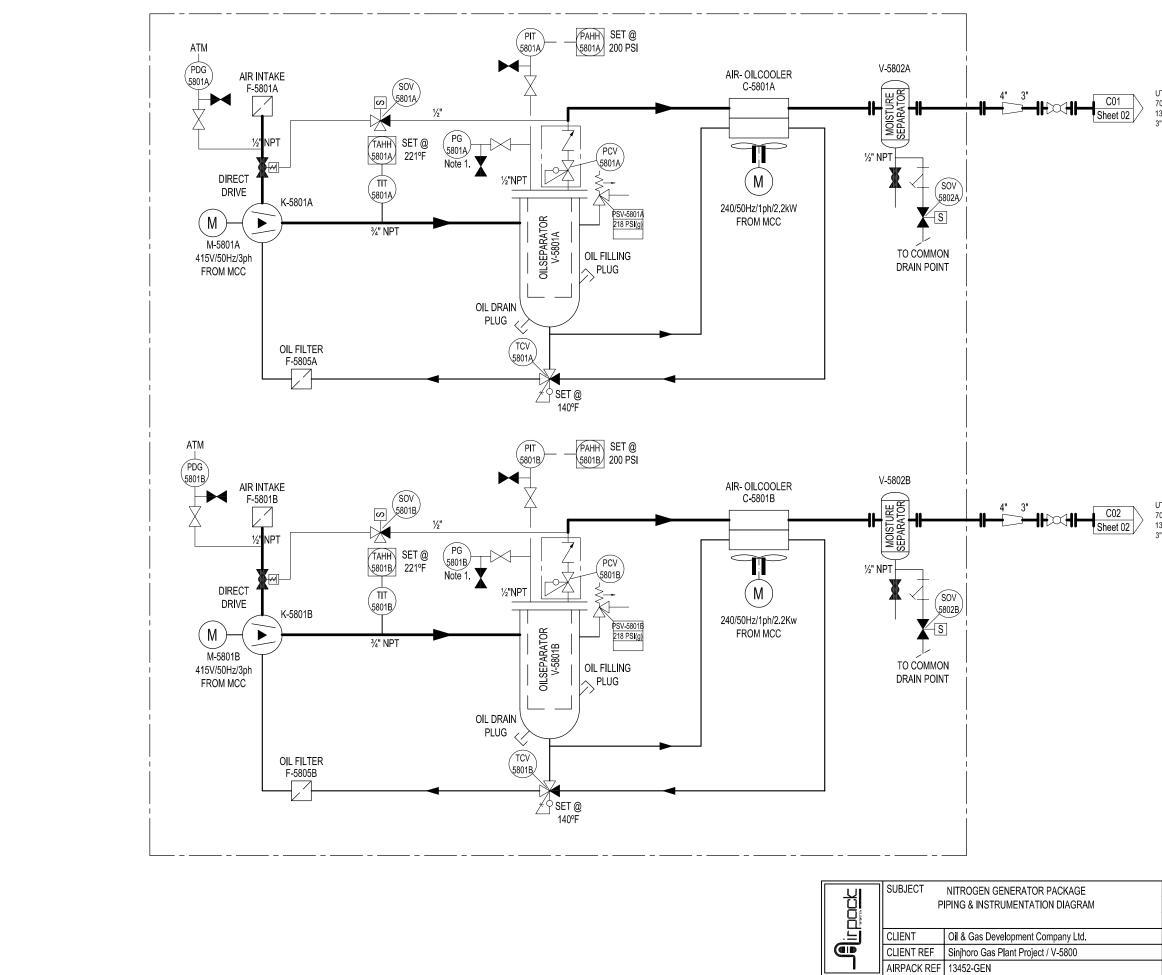

Airpack B.V., Groeneweegje 25, 4301 RN Zierikzee, The Netherlands, Phone: (+31) (0) 111 - 415455, Fax: (+31) (0) 111 - 413338

| COMP | RESSOR                                             | MAIN                                                                                                                | MOTOR           | AIR- OIL C                                                                                                                                      | OOLER                                      | OIL SEPE                                                                                          | ERATOR                                                             | AIR INT                                                | AKE FILTER | MOISTUF                                                | RE SEPARATOR                                          |
|------|----------------------------------------------------|---------------------------------------------------------------------------------------------------------------------|-----------------|-------------------------------------------------------------------------------------------------------------------------------------------------|--------------------------------------------|---------------------------------------------------------------------------------------------------|--------------------------------------------------------------------|--------------------------------------------------------|------------|--------------------------------------------------------|-------------------------------------------------------|
| Туре | : 1120 Nm³/hr<br>≱: 190 / 232 PSI(g)<br>: 2985 rpm | Tagnumber<br>Rated power<br>Speed<br>Power supply<br>Nominal current<br>Ingress protection<br>Hazardous area class. | ~368 A<br>IP 55 | Tagnumber<br>Cooler material<br>Power supply<br>Ingress protection<br>Hazardous area class.<br>Operating pressure/temp<br>Design pressure/temp. | :240V / 50Hz / 1ph<br>:IP 55<br>:Safe Area | Tagnumber<br>Ingress protection<br>Hazardous area class.<br>Operating pressure<br>Design pressure | : V-5801A/B<br>:IP 55<br>: Safe Area<br>:190 PSI(g)<br>:232 PSI(g) | Tagnumber(s)<br>Design capacity<br>Oper./Design pressu |            | Tagnumber(s)<br>Design capacity<br>Oper./Design pressu | : V-5802A/B<br>: 1120 Nm³/hr<br>re : 190 / 232 PSI(g) |

UTILITY AIR to NITROGEN TRAIN A 700 SCFM 135 - 190 PSI(g) 3" 150# ANSI RF

UTILITY AIR to NITROGEN TRAIN B 700 SCFM 135 - 190 PSI(g) 3" 150# ANSI RF

| _ /            | N2<br>N2<br>SI 150# RF<br>ON DRAIN | NOTES:<br>1. Control loops are<br>P&ID, only process a<br>The line connecting<br>solenoid valve is used<br>compressor suction<br>discharge pressure. | and instrum<br>PG, oil rece<br>ed to actuat | ent lines.<br>eiver and<br>e the |          |  |
|----------------|------------------------------------|------------------------------------------------------------------------------------------------------------------------------------------------------|---------------------------------------------|----------------------------------|----------|--|
| DATE           | 12-06-2013                         | THIS DRAWING                                                                                                                                         |                                             |                                  |          |  |
| DRAWN BY       | RR                                 | IS OWNED BY<br>AIRPACK AND                                                                                                                           |                                             |                                  |          |  |
| CHECKED BY MO  |                                    | SHALL NOT BE<br>PRINTED OR                                                                                                                           | 04                                          | 26-09-2013                       | BK       |  |
| PLANT LOCATION |                                    | COPIED IN ANY<br>OTHER WAY                                                                                                                           | 03                                          | 13-09-2013<br>30-07-2013         | RR<br>BK |  |
| DRAWING NO.    | 13452-03                           | THAN WITH                                                                                                                                            | 02                                          | 25-6-2013                        | BK       |  |
| SHEETNO. 01/02 |                                    | PERMISSION 00 12-06-2013 RR                                                                                                                          |                                             |                                  |          |  |