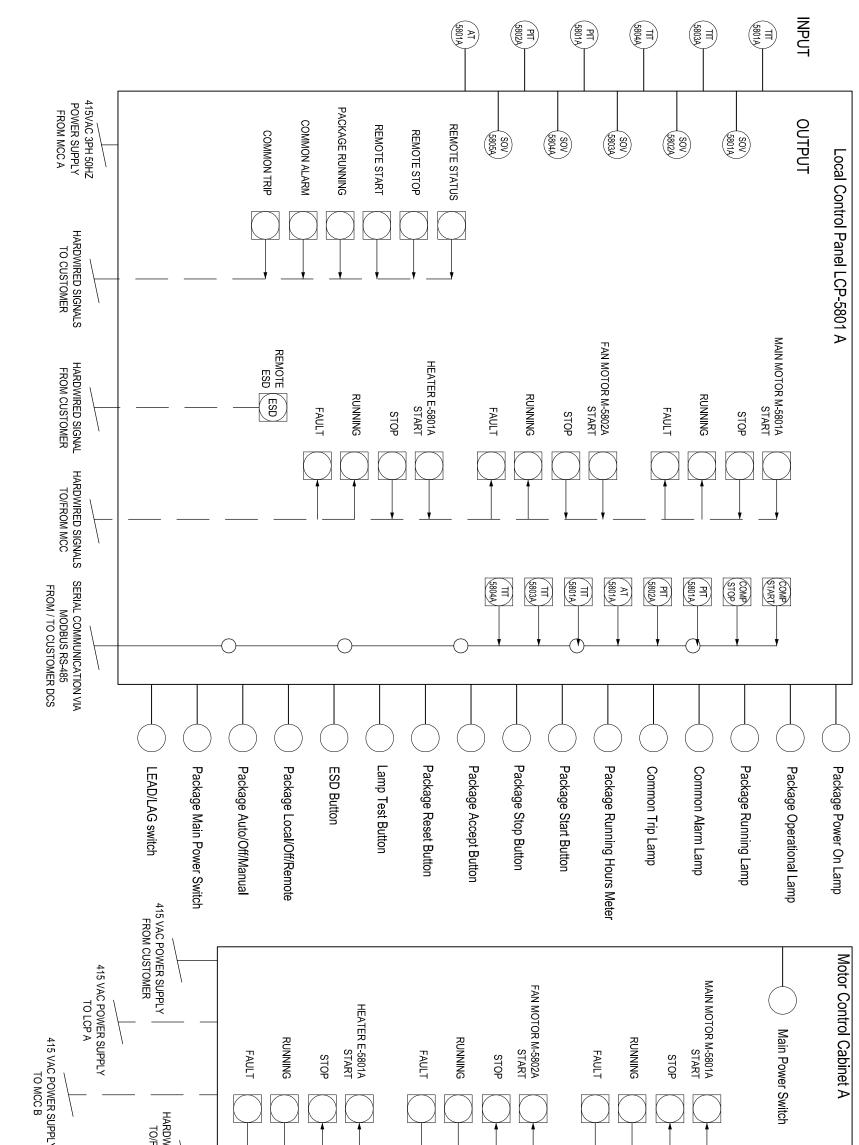

 
 CLIENT
 Oil & Gas Development Company Ltd.

 CLIENT REF
 Sinjhoro Gas Plant Project / V-5800

 AIRPACK REF
 13452-GEN
 NITROGEN GENERATOR PACKAGE PIPING & INSTRUMENTATION DIAGRAM

**J**irpack

SUBJECT

| DATE12-06-201DRAWN BYRRCHECKED BYMOPLANT LOCATIONPLANT LOCATIONDRAWING NO.13452-03SHEETNO.03/03                                                                                                | Ļ | WIRED SIGNALS |  |
|------------------------------------------------------------------------------------------------------------------------------------------------------------------------------------------------|---|---------------|--|
|                                                                                                                                                                                                |   | NOTES:        |  |
| THIS DRAWING<br>IS OWNED BY<br>AIRPACK AND<br>SHALL NOT BE<br>PRINTED OR<br>OTHER WAY<br>OTHER WAY<br>OTHER WAY<br>01 CHAN WITH<br>AIRPACKS<br>01 01<br>01<br>01<br>01<br>01<br>01<br>00<br>00 |   | <u>io</u>     |  |
| 26-09-2013 BK<br>13-09-2013 RR<br>30-07-2013 BK<br>25-6-2013 BK<br>12-06-2013 RR                                                                                                               |   |               |  |