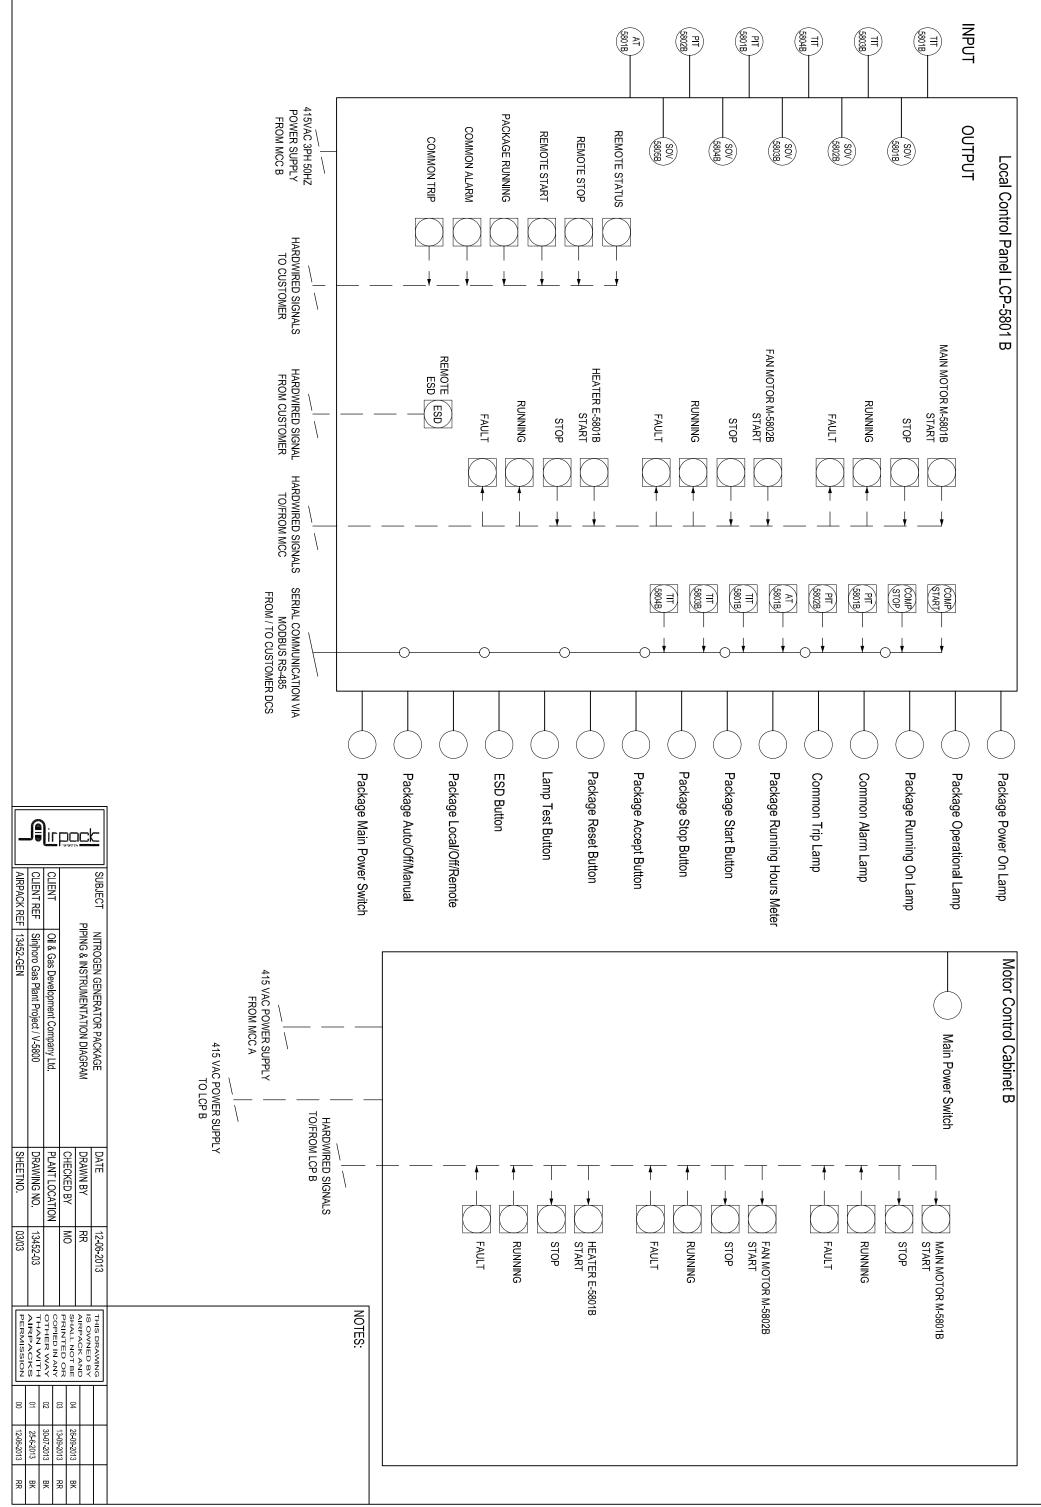

 
 CLIENT
 Oil & Gas Development Company Ltd.

 CLIENT REF
 Sinjhoro Gas Plant Project / V-5800

 AIRPACK REF
 13452-GEN
 NITROGEN GENERATOR PACKAGE PIPING & INSTRUMENTATION DIAGRAM

**J**irpack

SUBJECT

| DATE12-06-201DRAWN BYRRCHECKED BYMOPLANT LOCATIONPLANT LOCATIONDRAWING NO.13452-03SHEETNO.03/03                                                                                                | Ļ | WIRED SIGNALS |  |
|------------------------------------------------------------------------------------------------------------------------------------------------------------------------------------------------|---|---------------|--|
|                                                                                                                                                                                                |   | NOTES:        |  |
| THIS DRAWING<br>IS OWNED BY<br>AIRPACK AND<br>SHALL NOT BE<br>PRINTED OR<br>OTHER WAY<br>OTHER WAY<br>OTHER WAY<br>01 CHAN WITH<br>AIRPACKS<br>01 01<br>01<br>01<br>01<br>01<br>01<br>00<br>00 |   | <u>io</u>     |  |
| 26-09-2013 BK<br>13-09-2013 RR<br>30-07-2013 BK<br>25-6-2013 BK<br>12-06-2013 RR                                                                                                               |   |               |  |