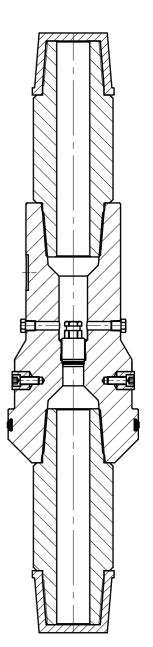

OGDCL's Reply: Please note that Option-2 is required as per SOR (Schedule of requirement) i.e. BOX THREAD ON WEAR BUSHING R.R.T. SIDE AND PIN THREAD ON B.O.P. TEST PLUG SIDE (SEE ATTACH DRAWING).

OPTION 1:
PIN THREAD ON
WEAR BUSHING R.R.T. SIDE,
BOX THREAD ON
B.O.P. TEST PLUG SIDE.

OPTION 2: BOX THREAD ON WEAR BUSHING R.R.T. SIDE, PIN THREAD ON B.O.P. TEST PLUG SIDE.

OPTION 3: PIN THREAD ON BOTH WEAR BUSHING R.R.T. SIDE, AND B.O.P. TEST PLUG SIDE.