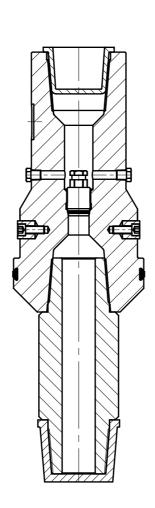

OGDCL's Reply: Please note that Option-2 is required as per SOR (Schedule of requirement) i.e. BOX THREAD ON WEAR BUSHING R.R.T. SIDE AND PIN THREAD ON B.O.P. TEST PLUG SIDE (SEE ATTACH DRAWING).

OPTION 1:
PIN THREAD ON
WEAR BUSHING R.R.T. SIDE,
BOX THREAD ON
B.O.P. TEST PLUG SIDE.

OPTION 2: BOX THREAD ON WEAR BUSHING R.R.T. SIDE, PIN THREAD ON B.O.P. TEST PLUG SIDE.

OPTION 3: PIN THREAD ON BOTH WEAR BUSHING R.R.T. SIDE, AND B.O.P. TEST PLUG SIDE.