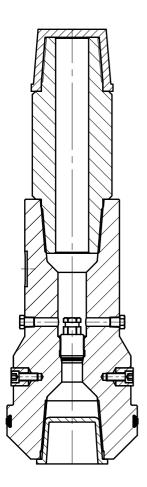

OGDCL's Reply: Please note that Option-2 is required as per SOR (Schedule of requirement) i.e. BOX THREAD ON WEAR BUSHING R.R.T. SIDE AND PIN THREAD ON B.O.P. TEST PLUG SIDE (SEE ATTACH DRAWING).

OPTION 1:
PIN THREAD ON
WEAR BUSHING R.R.T. SIDE,
BOX THREAD ON
B.O.P. TEST PLUG SIDE.

OPTION 2: BOX THREAD ON WEAR BUSHING R.R.T. SIDE, PIN THREAD ON B.O.P. TEST PLUG SIDE.

OPTION 3: PIN THREAD ON BOTH WEAR BUSHING R.R.T. SIDE, AND B.O.P. TEST PLUG SIDE.