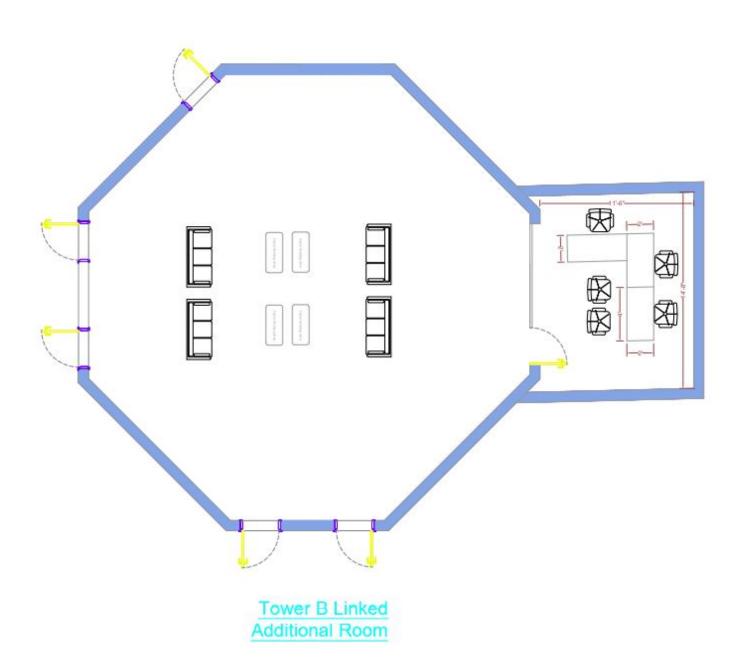

# INTERIOR DESIGN OF ADDITIONAL ROOMS

PREPARATION OF DETAILED DESIGN, COST ESTIMATE & BOQ FOR CONSTRUCTION OF CUBICLES / SMART WORK PLACE AND CONFERENCE ROOM IN OPEN AREAS & ADDITIONAL ROOMS INSIDE TOWERS A, B, C & D ON 3RD FLOOR, OGDCL HOUSE, ISLAMABAD









### **CLIENT:**



OIL & GAS DEVELOPMENT
COMPANY LIMITED ISLAMABAD

#### **CONSULTANT:**



ARCH-TECH ENGINEERING
CONSULTANT PVT LTD

#### **TOWER-A ADDITIONAL ROOM:**

# <u>PLAN</u>







**TOWER-A ADDITIONAL ROOM** 

### **TOWER-B ADDITIONAL ROOM:**

# <u>PLAN</u>







TOWER-B ADDITIONAL ROOM

#### **TOWER-C ADDITIONAL ROOMS:**

### **PLAN**







**TOWER-C ADDITIONAL ROOM-1** 





**TOWER-C ADDITIONAL ROOM-2**