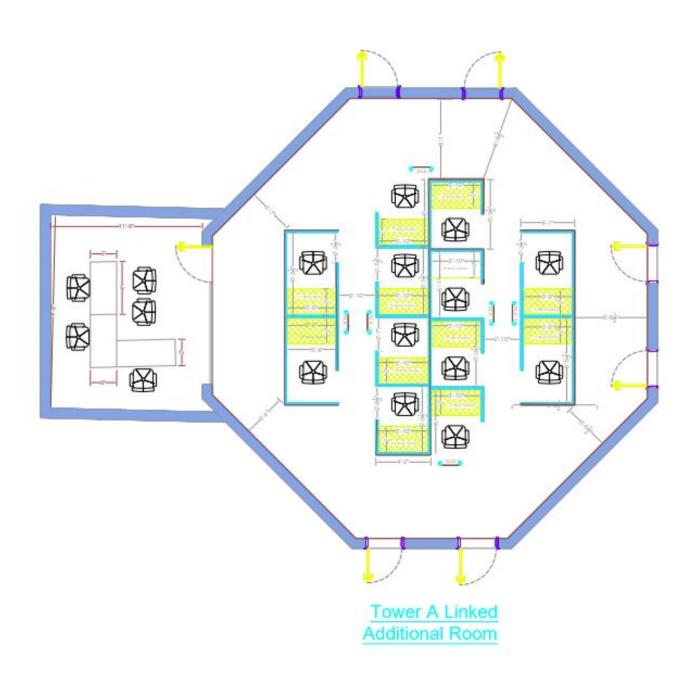

# INTERIOR DESIGN OF ADDITIONAL ROOMS

PREPARATION OF DETAILED DESIGN, COST ESTIMATE & BOQ FOR CONSTRUCTION OF CUBICLES / SMART WORK PLACE AND CONFERENCE ROOM IN OPEN AREAS & ADDITIONAL ROOMS INSIDE TOWERS A, B, C & D ON 3RD FLOOR, OGDCL HOUSE, ISLAMABAD









### **CLIENT:**



OIL & GAS DEVELOPMENT
COMPANY LIMITED ISLAMABAD

#### **CONSULTANT:**



ARCH-TECH ENGINEERING
CONSULTANT PVT LTD

#### **TOWER-A ADDITIONAL ROOM:**

# <u>PLAN</u>







**TOWER-A ADDITIONAL ROOM** 

### **TOWER-B ADDITIONAL ROOM:**

# <u>PLAN</u>







TOWER-B ADDITIONAL ROOM

#### **TOWER-C ADDITIONAL ROOMS:**

### **PLAN**







**TOWER-C ADDITIONAL ROOM-1** 





**TOWER-C ADDITIONAL ROOM-2**