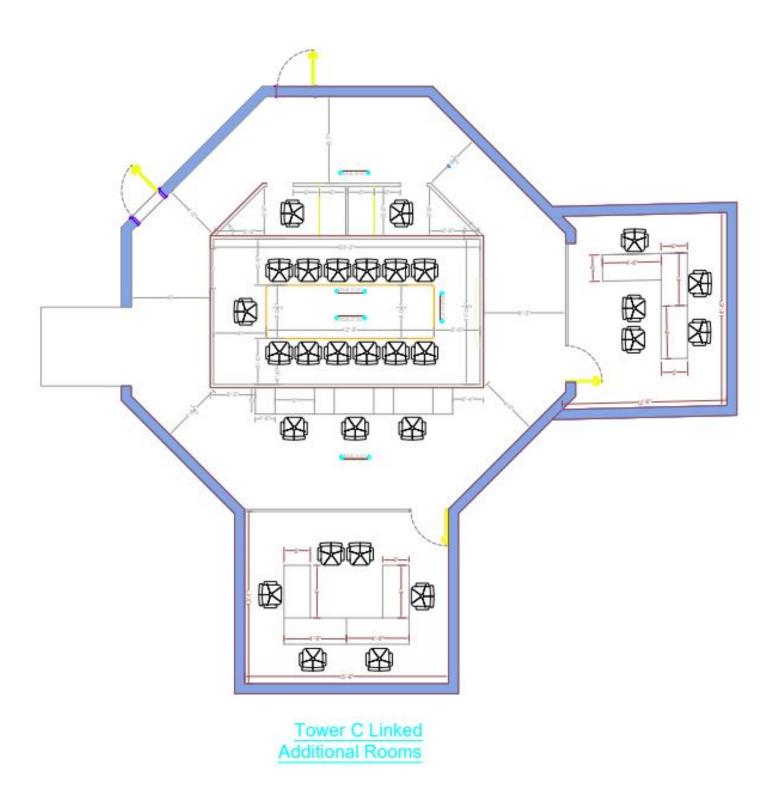

#### **TOWER-C ADDITIONAL ROOMS:**

### **PLAN**

**TOWER-C ADDITIONAL ROOM-1** 

**TOWER-C ADDITIONAL ROOM-2**