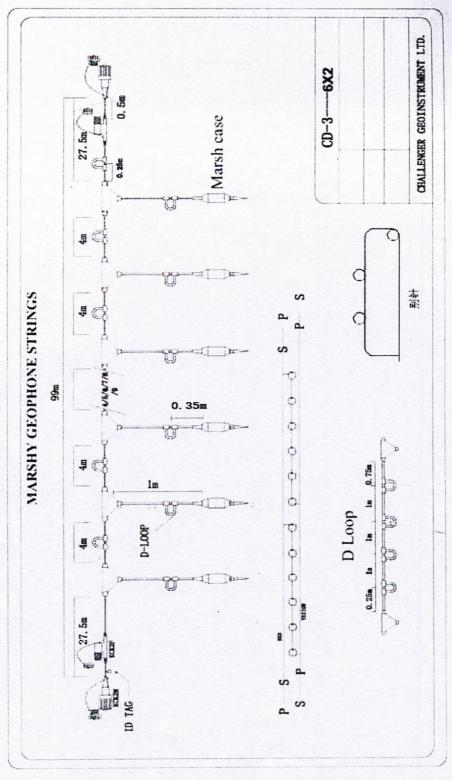

## 23,000 No. Multi-Geophone Strings and Spares

ECMP(GS)/SOW/05/2022

Third party inspector shall carry out the pre-shipment inspection at M/s Challenger Geo Instruments Limited, China and must address the following:

Physical inspection of 23,000 No. Multi-Geophone Strings (18000 No. Land Multi-Geophone Strings & 5000 No. Marshy Geophone Strings) and spares as per **Tender Specifications** (Flag C), **Technical Proposal** (Flag D) with **Clarifications/compliance sheet** sought during technical evaluation (Flag E) and **Purchase Order No** PROC-FE/CB/ECMP-5166/770261/2022 (Flag F).

## **Inspection Phase-I**

TPI inspector to inspect equipment as per following inspection process (Sr # 1 to 9);

- 1. Third Party inspector shall confirm that all the material being provided is brand new and Quantity of all items is as per purchase order.
- 2. Third Party Inspector must inspect **physically 100** % equipment as per PO quantity and <u>witness the test of randomly selected at least</u> **4**% of each of the indented items of purchase order items at Sr. No. 1 & 2 Multi-Geophone Strings (Land & Marshy each) with SMT-200 / SMT 300 / SMT 400 / SGT. However, the manufacturer will provide the test results of 100 % of items at Sr. #1&2 of PO, to the inspector as well as to OGDCL.
- 3. Third Party inspector shall confirm that **Multi-Geophone Strings (Land)** at Sr. No. 1 of PO, are as per tender requirement having austenitic stainless steel spikes (rust proof & non-magnetic) inclusive of **lock washers** and meet the detailed specifications as given at Sr. No. 1 in attachment of OGDCL SOR.
- 4. Third Party inspector shall confirm that **Multi-Geophone Strings (Marshy)** at Sr. No. 2 of PO, are as per tender requirement having **brass spikes** and meet the detailed specifications as given at Sr. No. 2 in attachment of OGDCL SOR.
- 5. Third Party inspector shall confirm that **Geophone Coils** at Sr. No. 3 of PO, are as per tender requirement and meet the detailed coil specifications as given at Sr. No. 1 in attachment of OGDCL SOR.
- 6. Third Party inspector shall confirm that Items at Sr. No. 4 Land Case of PO are complete having austenitic stainless steel spikes (rust proof & non-magnetic) inclusive of lock washers as per OGDCL SOR.
- 7. Third Party inspector shall confirm that Items at Sr. No. 5 Marsh Case of PO are as per OGDCL SOR having brass spikes.
- 8. Third Party inspector shall confirm the **quality assurance tests**, sampling inspection of raw material and witness the tumble barrel test/drop test, high & low temperature test, bubble water leakage detection test, tensile strength/strength of extension and/or other industry standard tests performed on <u>few randomly selected items</u>, as quoted & confirmed by bidder in its technical quote term & condition 7(c) as (Flag G)
- 9. Third party inspector shall open <u>few geophone cases</u> of randomly selected 'land geophone strings' and confirm that geophone coil inside the geophone case is **brand new** and as per specifications as given at Sr. No. 1 in attachment of OGDCL SOR, properly soldered with shunt resistor.