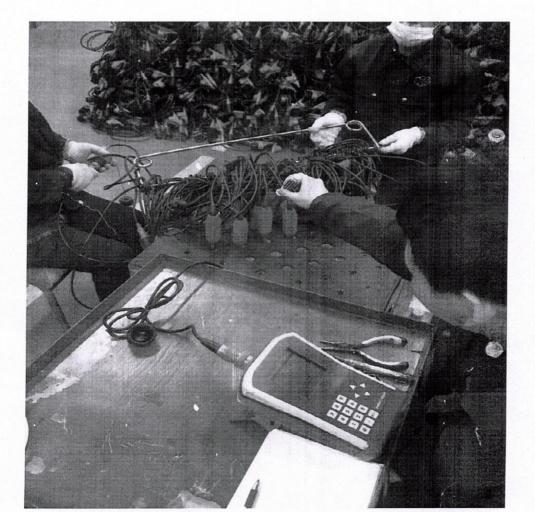

## **Inspection Phase-I**

TPI inspector to inspect equipment as per following inspection process (Sr # 1 to 9);

- 1. Third Party inspector shall confirm that all the material being provided is brand new and Quantity of all items is as per purchase order.
- 2. Third Party Inspector must inspect **physically 100** % equipment as per PO quantity and <u>witness the test of randomly selected at least</u> **4**% of each of the indented items of purchase order items at Sr. No. 1 & 2 Multi-Geophone Strings (Land & Marshy each) with SMT-200 / SMT 300 / SMT 400 / SGT. However, the manufacturer will provide the test results of 100 % of items at Sr. #1&2 of PO, to the inspector as well as to OGDCL.
- 3. Third Party inspector shall confirm that **Multi-Geophone Strings (Land)** at Sr. No. 1 of PO, are as per tender requirement having austenitic stainless steel spikes (rust proof & non-magnetic) inclusive of **lock washers** and meet the detailed specifications as given at Sr. No. 1 in attachment of OGDCL SOR.
- 4. Third Party inspector shall confirm that **Multi-Geophone Strings (Marshy)** at Sr. No. 2 of PO, are as per tender requirement having **brass spikes** and meet the detailed specifications as given at Sr. No. 2 in attachment of OGDCL SOR.
- 5. Third Party inspector shall confirm that **Geophone Coils** at Sr. No. 3 of PO, are as per tender requirement and meet the detailed coil specifications as given at Sr. No. 1 in attachment of OGDCL SOR.
- 6. Third Party inspector shall confirm that Items at Sr. No. 4 Land Case of PO are complete having austenitic stainless steel spikes (rust proof & non-magnetic) inclusive of lock washers as per OGDCL SOR.
- 7. Third Party inspector shall confirm that Items at Sr. No. 5 Marsh Case of PO are as per OGDCL SOR having brass spikes.
- 8. Third Party inspector shall confirm the **quality assurance tests**, sampling inspection of raw material and witness the tumble barrel test/drop test, high & low temperature test, bubble water leakage detection test, tensile strength/strength of extension and/or other industry standard tests performed on <u>few randomly selected items</u>, as quoted & confirmed by bidder in its technical quote term & condition 7(c) as (Flag G)
- 9. Third party inspector shall open <u>few geophone cases</u> of randomly selected 'land geophone strings' and confirm that geophone coil inside the geophone case is **brand new** and as per specifications as given at Sr. No. 1 in attachment of OGDCL SOR, properly soldered with shunt resistor.