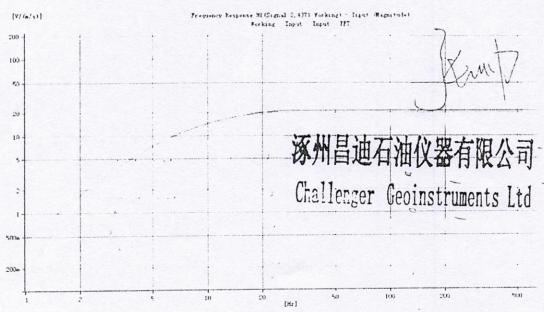

## **Inspection Phase-I**

TPI inspector to inspect equipment as per following inspection process (Sr # 1 to 9);

- 1. Third Party inspector shall confirm that all the material being provided is brand new and Quantity of all items is as per purchase order.
- 2. Third Party Inspector must inspect **physically 100** % equipment as per PO quantity and <u>witness the test of randomly selected at least</u> **4**% of each of the indented items of purchase order items at Sr. No. 1 & 2 Multi-Geophone Strings (Land & Marshy each) with SMT-200 / SMT 300 / SMT 400 / SGT. However, the manufacturer will provide the test results of 100 % of items at Sr. #1&2 of PO, to the inspector as well as to OGDCL.
- 3. Third Party inspector shall confirm that **Multi-Geophone Strings (Land)** at Sr. No. 1 of PO, are as per tender requirement having austenitic stainless steel spikes (rust proof & non-magnetic) inclusive of **lock washers** and meet the detailed specifications as given at Sr. No. 1 in attachment of OGDCL SOR.
- 4. Third Party inspector shall confirm that **Multi-Geophone Strings (Marshy)** at Sr. No. 2 of PO, are as per tender requirement having **brass spikes** and meet the detailed specifications as given at Sr. No. 2 in attachment of OGDCL SOR.
- 5. Third Party inspector shall confirm that **Geophone Coils** at Sr. No. 3 of PO, are as per tender requirement and meet the detailed coil specifications as given at Sr. No. 1 in attachment of OGDCL SOR.
- 6. Third Party inspector shall confirm that Items at Sr. No. 4 Land Case of PO are complete having austenitic stainless steel spikes (rust proof & non-magnetic) inclusive of lock washers as per OGDCL SOR.
- 7. Third Party inspector shall confirm that Items at Sr. No. 5 Marsh Case of PO are as per OGDCL SOR having brass spikes.
- 8. Third Party inspector shall confirm the **quality assurance tests**, sampling inspection of raw material and witness the tumble barrel test/drop test, high & low temperature test, bubble water leakage detection test, tensile strength/strength of extension and/or other industry standard tests performed on <u>few randomly selected items</u>, as quoted & confirmed by bidder in its technical quote term & condition 7(c) as (Flag G)
- 9. Third party inspector shall open <u>few geophone cases</u> of randomly selected 'land geophone strings' and confirm that geophone coil inside the geophone case is **brand new** and as per specifications as given at Sr. No. 1 in attachment of OGDCL SOR, properly soldered with shunt resistor.