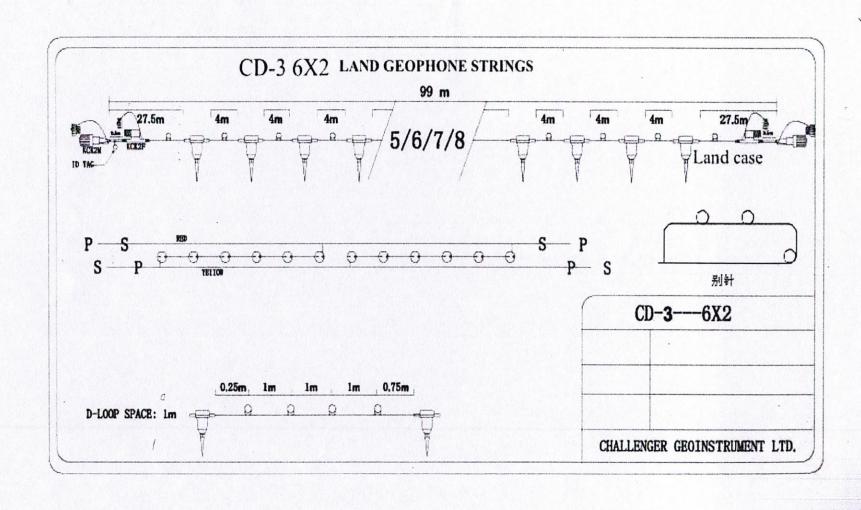

## 23,000 No. Multi-Geophone Strings and Spares

ECMP(GS)/SOW/05/2022

Third party inspector shall carry out the pre-shipment inspection at M/s Challenger Geo Instruments Limited, China and must address the following:

Physical inspection of 23,000 No. Multi-Geophone Strings (18000 No. Land Multi-Geophone Strings & 5000 No. Marshy Geophone Strings) and spares as per **Tender Specifications** (Flag C), **Technical Proposal** (Flag D) with **Clarifications/compliance sheet** sought during technical evaluation (Flag E) and **Purchase Order No** PROC-FE/CB/ECMP-5166/770261/2022 (Flag F).

## **Inspection Phase-I**

TPI inspector to inspect equipment as per following inspection process (Sr # 1 to 9);

- 1. Third Party inspector shall confirm that all the material being provided is brand new and Quantity of all items is as per purchase order.
- 2. Third Party Inspector must inspect **physically 100** % equipment as per PO quantity and <u>witness the test of randomly selected at least</u> **4**% of each of the indented items of purchase order items at Sr. No. 1 & 2 Multi-Geophone Strings (Land & Marshy each) with SMT-200 / SMT 300 / SMT 400 / SGT. However, the manufacturer will provide the test results of 100 % of items at Sr. #1&2 of PO, to the inspector as well as to OGDCL.
- 3. Third Party inspector shall confirm that **Multi-Geophone Strings (Land)** at Sr. No. 1 of PO, are as per tender requirement having austenitic stainless steel spikes (rust proof & non-magnetic) inclusive of **lock washers** and meet the detailed specifications as given at Sr. No. 1 in attachment of OGDCL SOR.
- 4. Third Party inspector shall confirm that **Multi-Geophone Strings (Marshy)** at Sr. No. 2 of PO, are as per tender requirement having **brass spikes** and meet the detailed specifications as given at Sr. No. 2 in attachment of OGDCL SOR.
- 5. Third Party inspector shall confirm that **Geophone Coils** at Sr. No. 3 of PO, are as per tender requirement and meet the detailed coil specifications as given at Sr. No. 1 in attachment of OGDCL SOR.
- 6. Third Party inspector shall confirm that Items at Sr. No. 4 Land Case of PO are complete having austenitic stainless steel spikes (rust proof & non-magnetic) inclusive of lock washers as per OGDCL SOR.
- 7. Third Party inspector shall confirm that Items at Sr. No. 5 Marsh Case of PO are as per OGDCL SOR having brass spikes.
- 8. Third Party inspector shall confirm the **quality assurance tests**, sampling inspection of raw material and witness the tumble barrel test/drop test, high & low temperature test, bubble water leakage detection test, tensile strength/strength of extension and/or other industry standard tests performed on <u>few randomly selected items</u>, as quoted & confirmed by bidder in its technical quote term & condition 7(c) as (Flag G)
- 9. Third party inspector shall open <u>few geophone cases</u> of randomly selected 'land geophone strings' and confirm that geophone coil inside the geophone case is **brand new** and as per specifications as given at Sr. No. 1 in attachment of OGDCL SOR, properly soldered with shunt resistor.